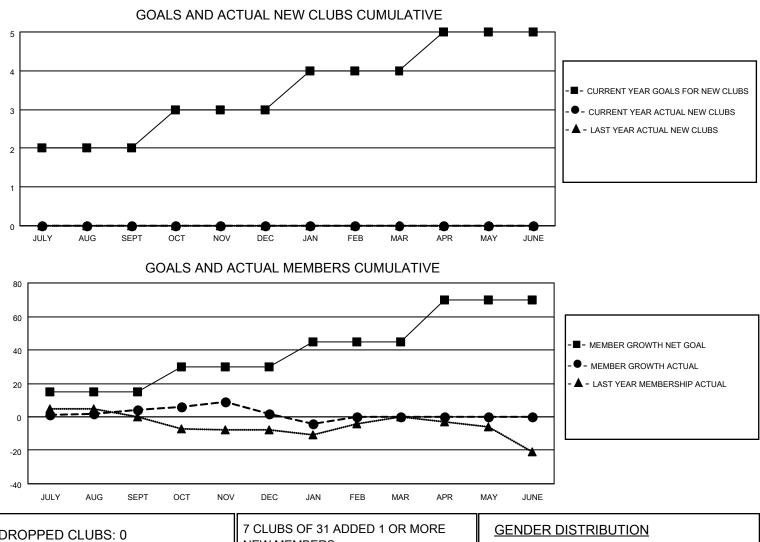

## LOCATION PENNSYLVANIA

District 14 W

Results as of: 1/31/2021

| Clubs                 |               |           |               | Members               |                        |                         |                                                    |  |
|-----------------------|---------------|-----------|---------------|-----------------------|------------------------|-------------------------|----------------------------------------------------|--|
| RESULTS FOR 2020-2021 |               |           |               | RESULTS FOR 2020-2021 |                        |                         |                                                    |  |
| QUARTER               | NEW CLUB GOAL | NEW CLUBS | DROPPED CLUBS | QUARTER               | BER GROWTH NET<br>GOAL | MEMBER GROWTH<br>ACTUAL | DROPPED<br>MEMBERS ACTUAL<br>(including transfers) |  |
| JULY/AUG/SEPT         | 2             | 0         | 0             | JULY/AUG/SEPT         | 15                     | 13                      | 9                                                  |  |
| OCT/NOV/DEC           | 1             | 0         | 0             | OCT/NOV/DEC           | 15                     | 13                      | 14                                                 |  |
| JAN/FEB/MAR           | 1             | 0         | 0             | JAN/FEB/MAR           | 15                     | 1                       | 7                                                  |  |
| APR/MAY/JUNE          | 1             | 0         | 0             | APR/MAY/JUNE          | 25                     | 0                       | 0                                                  |  |

| DROPPED CLUBS: 0 |              | 7 CLUBS OF 31 ADDED 1 OR MORE<br>NEW MEMBERS | GENDER DISTRIBUTION                                             |              |    |
|------------------|--------------|----------------------------------------------|-----------------------------------------------------------------|--------------|----|
|                  |              |                                              | MALE                                                            | 455 (71.88%) |    |
|                  |              |                                              | FEMALE                                                          | 178 (28.12%) |    |
| DROPPED MEMBERS  |              |                                              |                                                                 |              |    |
| DECEASED         | 10           | CLICK HERE FOR CUMULATIVE                    | TOTAL FAMILY UNIT MEMBERS<br>FAMILY MEMBERS PAYING HALF<br>DUES |              | 67 |
| CLUB CANCELLED   | 0            | MEMBERSHIP DATA                              |                                                                 |              | 25 |
| OTHER            | 20           |                                              |                                                                 |              | 35 |
| TOTAL            | 30           |                                              |                                                                 |              |    |
|                  | <b>. .</b> . |                                              | <b>_</b>                                                        |              |    |